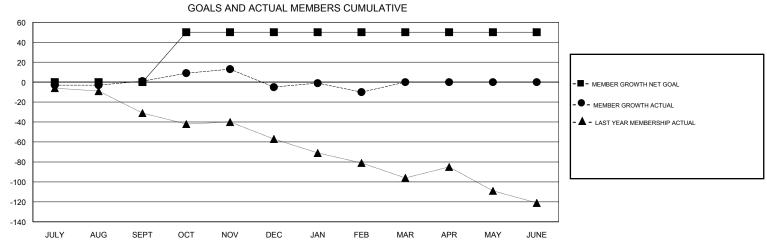

## MONTHLY MEMBERSHIP PROGRESS REPORT

District 25 C

Results as of: 02/28/2019

| DROPPED CLUBS: 0 |    | 30 CLUBS OF 56 ADDED 1 OR MORE<br>NEW MEMBERS | GENDER DISTRIBUTION  MALE 1,061 (71.79%)  FEMALE 417 (28.21%) |     |
|------------------|----|-----------------------------------------------|---------------------------------------------------------------|-----|
| DROPPED MEMBERS  |    |                                               | Women Percentage Fiscal Year Goal: 35%                        |     |
| DECEASED         | 13 | CLICK HERE FOR CUMULATIVE                     | TOTAL FAMILY UNIT MEMBERS                                     | 347 |
| CLUB CANCELLED   | 0  | MEMBERSHIP DATA                               |                                                               | 470 |
| OTHER            | 62 |                                               | FAMILY MEMBERS PAYING HALF DUES                               | 179 |
| TOTAL            | 75 |                                               |                                                               |     |