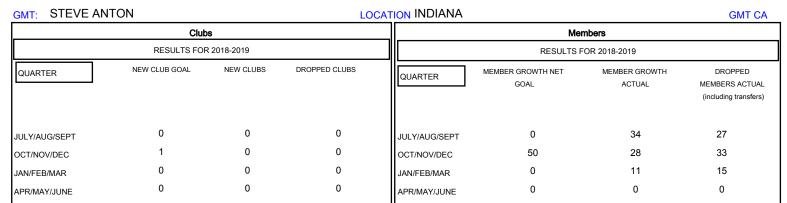

## MONTHLY MEMBERSHIP PROGRESS REPORT

District 25 C

Results as of: 02/28/2019

| DROPPED CLUBS: 0 |    | 30 CLUBS OF 56 ADDED 1 OR MORE<br>NEW MEMBERS | GENDER DISTRIBUTION  MALE 1,061 (71.79%)  FEMALE 417 (28.21%) |     |
|------------------|----|-----------------------------------------------|---------------------------------------------------------------|-----|
| DROPPED MEMBERS  |    |                                               | Women Percentage Fiscal Year Goal: 35%                        |     |
| DECEASED         | 13 | CLICK HERE FOR CUMULATIVE                     | TOTAL FAMILY UNIT MEMBERS                                     | 347 |
| CLUB CANCELLED   | 0  | MEMBERSHIP DATA                               |                                                               | 470 |
| OTHER            | 62 |                                               | FAMILY MEMBERS PAYING HALF DUES                               | 179 |
| TOTAL            | 75 |                                               |                                                               |     |